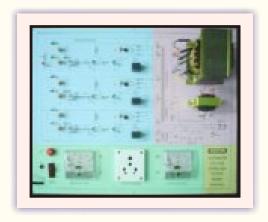

## **SERVO STABILIZER TRAINER**

MODEL - SSDM200

This trainer has been designed with a view to provide theoretical and practical knowledge of a general Servo Stabilizer circuit on SINGLE board of size 15"X 12" with fault creating facilities.

## **SPECIFICATIONS**

1. Output Voltage : 230 V AC Nominal, can be adjusted by  $\pm$  10V with fix pot.

2. Input Voltage Range : 185V to 255 V AC.

3. Frequency : 45 to 55 Hz.

4. Accuracy : <u>+</u> 3%.

5. Efficiency : more than 90%

6. Auto/Manual Switch : provided.7. Capacity : 500VA.

8. Meter : Two Voltmeter 0-300V provided to indicate input and output voltage

9. Correction speed : 10 Volt/sec.

10. Standard Accessories : A manual having practical.

11. All parts are soldered on single PCB with complete circuit diagram screen printed.

In keeping view of SIGMA policy of continuous development and improvement, the Specifications may be changed without prior notice or obligation.